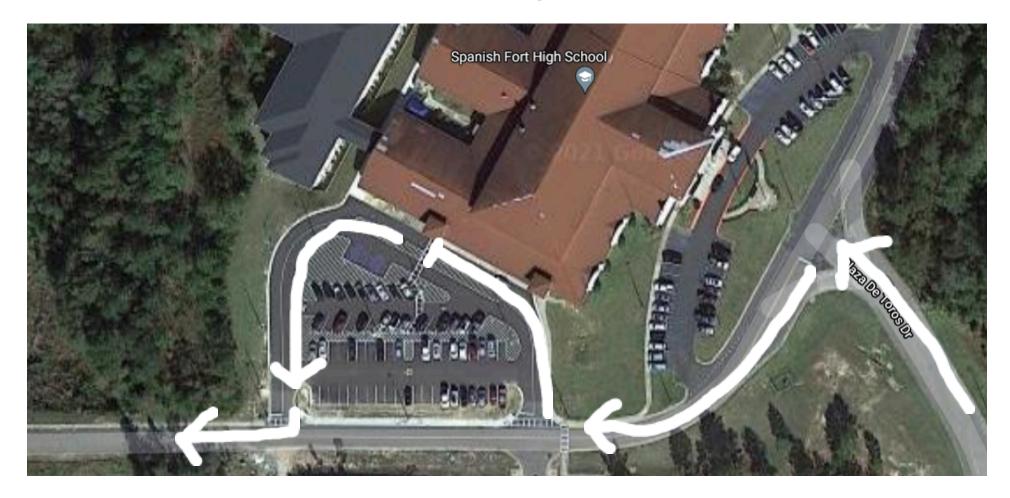

## **SFHS Morning Carline**

- Traffic is one-way during carline
- All traffic will enter from Jimmy Faulkner and exit out Stagecoach
- Pull into the Teacher parking lot and students will exit at the sidewalk
- Students are not to exit the vehicle until the car has pulled into the parking lot

## **SFHS Afternoon Carline**

- Traffic is one-way during carline
- All traffic will enter from Jimmy Faulkner and exit out Stagecoach
  - TWO lines will form as you pull into the Teacher parking
- Students are not to enter the vehicle until the car has pulled into the parking lot lines
  - Once cars are loaded, we will dismiss Lane 1 (closest to bldg.), then Lane 2