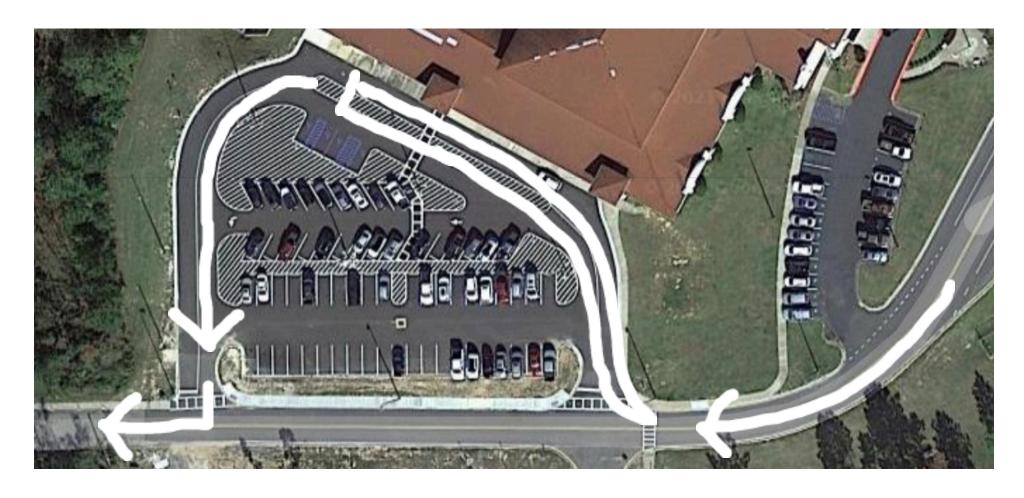

## **SFHS Morning Carline**

- Traffic is one-way during carline
- All traffic will enter from Jimmy Faulkner and exit out Stagecoach
- Pull into the Teacher parking lot and students will exit at the sidewalk
- Students are not to exit the vehicle until the car has pulled into the parking lot

## **SFHS Afternoon Carline**

- Traffic is one-way during carline
- All traffic will enter from Jimmy Faulkner and exit out Stagecoach
  - TWO lines will form as you pull into the Teacher parking
- Students are not to enter the vehicle until the car has pulled into the parking lot lines
  - Once cars are loaded, we will dismiss Lane 1 (closest to bldg.), then Lane 2